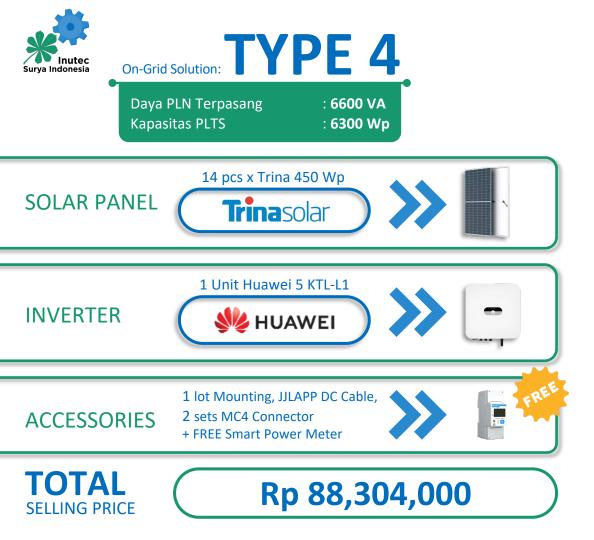

f increasing 5% yearly and PV module degradation rate according to specs

# **FINANCIAL BENEFITS**



#### **FINANCIAL BENEFITS**





Rp 7,490,000 Approximate saving per year

# Rp 178,130,000 Approximate saving

per year

# **ENVIRONMENTAL BENEFITS**





**103.81** tons of CO2 reduced in 25 years **1,795** Number of trees planted in 25 years

\*Assuming PLN Tariff increasing 5% yearly and PV module degradation rate according to specs



#### **FINANCIAL BENEFITS**





Rp 9,362,000 Approximate saving per year

#### Rp 222,661,000 Approximate saving

pproximate savin per year

# **ENVIRONMENTAL BENEFITS**





129,76 tons of CO2 reduced in 25 years **2,243** Number of trees planted in 25 years

\*Assuming PLN Tariff increasing 5% yearly and PV module degradation rate according to specs



#### **FINANCIAL BENEFITS**





# Rp 13,107,000 Rp 311,725,000

Approximate saving per year

# Approximate saving per year

# **ENVIRONMENTAL BENEFITS**





**181,66** tons of CO2 reduced in 25 years **3,140** Number of trees planted in 25 years

\*Assuming PLN Tariff increasing 5% yearly and PV module degradation rate according to specs



# **TERMS & CONDITIONS**

Delivery + Installation: 1-2 days

FREE delivery for JABODETABEK area

**FREE Installation** & Pengurusan SLO

Price excludes PPN and net metering\*

\*Inutec to help with the net metering application to PLN.

# WARRANTY



nel: 12 years Product Warranty 25 years Performance Warranty rter: 10 years Package

Contact Us



CONTACT US FOR **DISCOUNTS** & MORE INFORMATION





sales@inutec.id