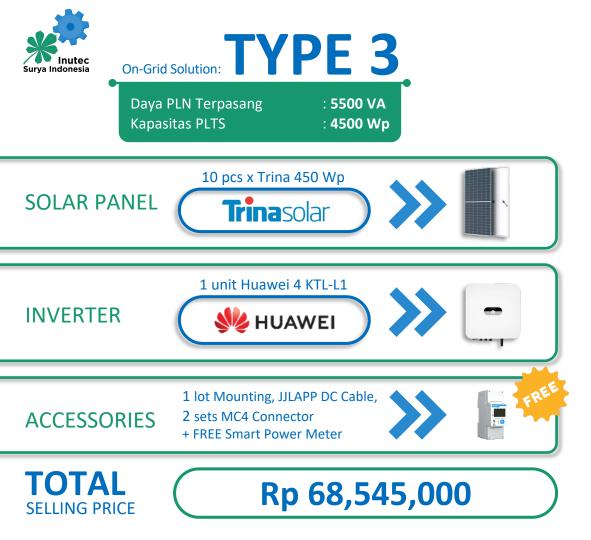

# RESIDENTIAL PACKAGE PRICELIST

In Partnership with:

JJ-LAPP 👐 HUAWEI Trinasolar Clenergy 📿



# 

### **ENVIRONMENTAL BENEFITS**





**77.85** tons of CO2 reduced in 25 years **1,346** Number of trees planted in 25 years

\*Assuming PLN Tariff increasing 5% yearly and PV module degradation rate according to specs

# **FINANCIAL BENEFITS**



#### **FINANCIAL BENEFITS**





Rp 7,490,000 Approximate saving per year

# Rp 178,130,000 Approximate saving

per year

# **ENVIRONMENTAL BENEFITS**





**103.81** tons of CO2 reduced in 25 years **1,795** Number of trees planted in 25 years

\*Assuming PLN Tariff increasing 5% yearly and PV module degradation rate according to specs



#### **FINANCIAL BENEFITS**





Rp 9,362,000 Approximate saving per year

#### Rp 222,661,000 Approximate saving

pproximate savin per year

# **ENVIRONMENTAL BENEFITS**





129,76 tons of CO2 reduced in 25 years **2,243** Number of trees planted in 25 years

\*Assuming PLN Tariff increasing 5% yearly and PV module degradation rate according to specs



#### **FINANCIAL BENEFITS**





# Rp 13,107,000 Rp 311,725,000

Approximate saving per year

# Approximate saving per year

# **ENVIRONMENTAL BENEFITS**





**181,66** tons of CO2 reduced in 25 years **3,140** Number of trees planted in 25 years

\*Assuming PLN Tariff increasing 5% yearly and PV module degradation rate according to specs



# **TERMS & CONDITIONS**

Delivery + Installation: 1-2 days

FREE delivery for JABODETABEK area